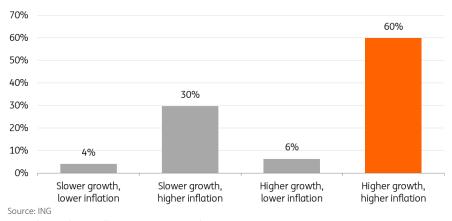

The good news for Jack is that his magic beans – US dollars, naturally – are likely to appreciate next year. Check our team's latest FX predictions <u>here</u>.

Investors are bullish on what the incoming Trump presidency means for the economy. 60% of Monday's webinar audience said the US economy would grow faster and inflation end up higher 12-18 months into Trump's term in office.

### What will Trump mean for the economy in 12-18 months?

Based on a live poll at our recent webinar. 222 responses

"Oh no it isn't!", chimes in James Knightley, entering from stage left. He's our pantomime dame... Sorry, I mean US economist. Yes, prices are going to rise, he says, particularly if Trump's tariff plans are as bold as promised on the campaign trail. And growth could rise in the short term. But timing is everything. If tariffs kick in early, and aren't compensated for by big tax cuts, there's going to be a <u>real squeeze on household spending power</u>.